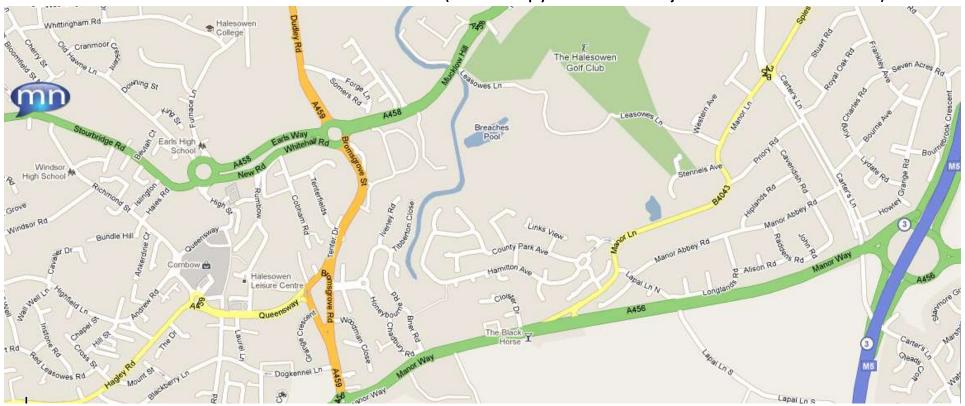

## Directions to our Halesowen Business Centre - from the M5 (from M6 Simply exit onto the M5 at junction 8 from the north or south)

- 1. <u>From M5 Northbound</u> (from the direction of Worcester) Exit the M5 at Junction 3 and Turn 1st left onto Manor way from the motorway island.
- 2. <u>From M5 Southbound</u> (from the direction of Birmingham & M6) Exit the M5 at junction 3 and take the 3rd exit onto Manor way from the motorway island.
- 3. <u>At Lights Straight Over</u> Travel down manor way, going straight over the traffic lights, with Beechwood Audi on your right and the petrol station on your left
- 4. At first island turn right (third exit) A459 Bromsgrove Road towards Halesowen

- 5. <u>Turn left onto Queensway</u> as the road bears to the right by Macdonalds, Queensway is a left hand turn
- 6. At Island Straight on at the island by ASDA take the 2<sup>nd</sup> Exit which is straight on
- Bear Left onto Richmond Street
   The road leads into a one way system and you have no choice but to bear left onto Richmond Street
- 8. <u>T-Junction at the bottom of Richmond Street</u> (by BP Station) you will see Midland Networks on your right.
- 9. Parking is on the front of the building